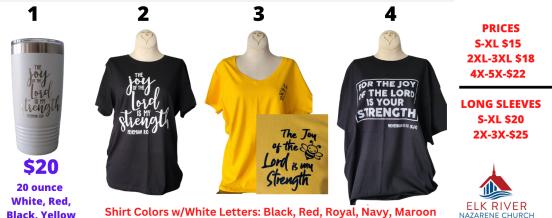

#### \*Black & White Tumblers are in stock and available as Cash & Carry!

**Black**, Yellow or Blue

Shirt Colors w/White Letters: Black, Red, Royal, Navy, Maroon Shirt Colors w/Black Letters: Gold, Light Blue, White, Pink, Grey

Deadline for Orders: March 26, 2023. SHIPPING--Single Shirt Shipping: Add \$5. Single Mug Shipping: Add \$8. Bulk Shipping: Add \$20. Please make checks payable to: ERNC Contact Debbie Fields @ 304-543-2088 to order.