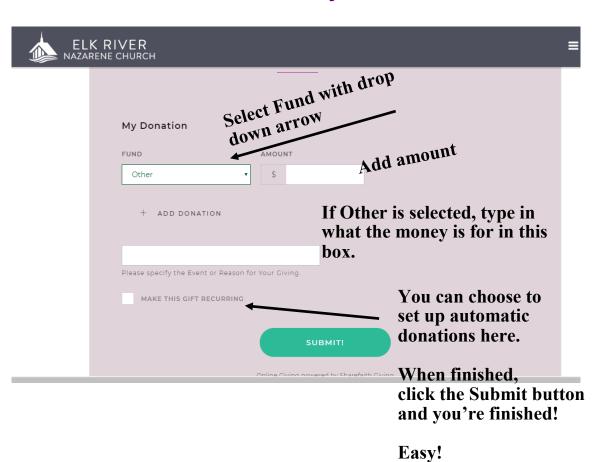

## **Try Online Giving!**

Visit our Website at www.elkrivernaz.com

Click on the Menu & Select Giving You will find this easy to use form!